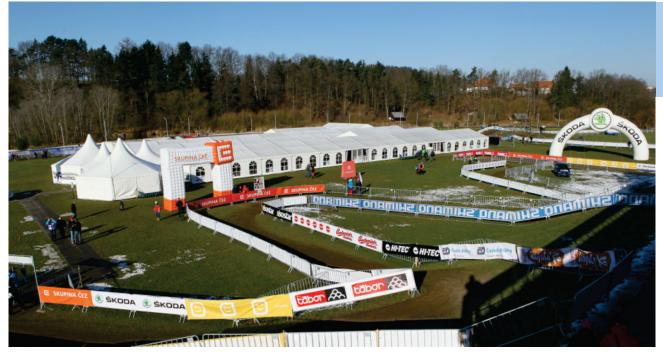

### 2024 UCI CYCLO-CROSS WORLD CHAMPIONSHIPS | TÁBOR

| Venue:               | Tábor - Sports Area Komora, Czech Republic                                          |
|----------------------|-------------------------------------------------------------------------------------|
| Event date:          | 2–4 February 2024                                                                   |
| Starting categories: | Men Elite, Men U23, Women Elite, Women U23, Men Junior, Women Junior,<br>Team Relay |
| Official website:    | www.mstabor2024.cz                                                                  |

# **VIP TICKETS**

We offer you an exclusive VIP during the 2024 UCI Cyclo-cross World Championships.

The VIP tent will be located in an exclusive location

near the finish straight with a capacity of approx. 1000 seats.