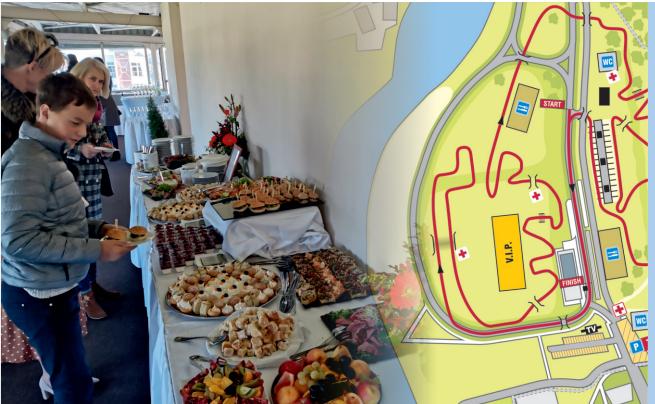

# **VIP TICKETS**

We offer you an exclusive VIP during the 2024 UCI Cyclo-cross World Championships.

The VIP tent will be located in an exclusive location

near the finish straight with a capacity of approx. 1000 seats.

VIP catering will be available for guests throughout the day.

#### VIP ticket includes:

- Entrance to the circuit
- Entrance to the VIP tent with a seat reserved just for you
- VIP cloakroom with staff
- All-day catering
- Official brochure issued for the event