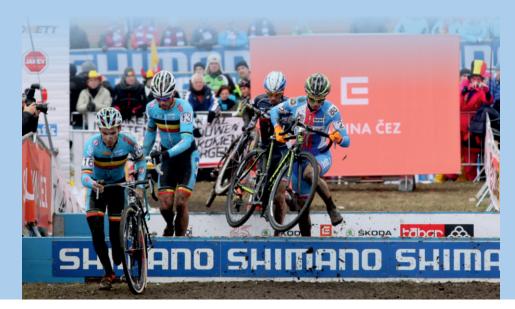

The Cyclo-cross World Championships are the annual highlight of the cyclo-cross season. The event is attended by the best cyclo-cross riders from almost 30 countries around the world.

Tábor will host the World Championships for the fourth time. The first event took place here in 2001, during which the Czech representatives won 6 medals. The second World Championships in Tábor were held in 2010 in the newly built Sports Area Komora and were crowned by Zdeněk Štybar's victory in the Men Elite category and Tomáš Paprstka's victory in the Men Junior category. In 2015, the World Championships returned to Tábor for the third time and for the first time two biggest stars of contemporary world cycling, Mathieu van der Poel and Wout van Aert, competed in the Men Elite category.

**Cyclo-cross** is one of the cycling disciplines. Races take place in autumn and winter (the international UCI Cyclo-cross World Cup season lasts from September to February) and are held on circuits approximately 2.5 to 3.5 kilometers long. The circuit typically includes sections with various surfaces such as grass, mud, pavement, obstacles, and steep climbs where riders must dismount and carry their bikes. The duration of a race in the Men Elite category (which consists of professionals over 23 years old) is approximately 60 minutes. Other categories include Women Elite, Men and Women U23, Men Junior, Women Junior and younger riders in the U17, U15 and U13 categories.