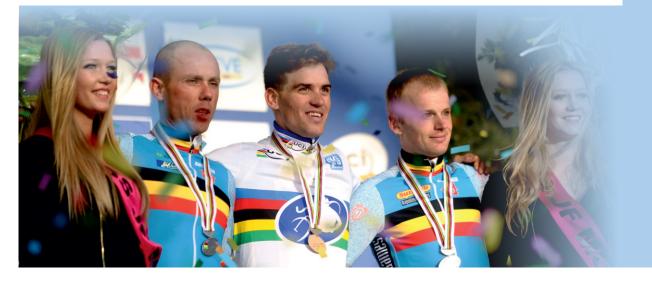

The Cyclo-cross World Championships are the annual highlight of the cyclo-cross season. The event is attended by the best cyclo-cross riders from almost 30 countries around the world.

Tábor will host the World Championships for the fourth time. The first event took place here in 2001, during which the Czech representatives won 6 medals. The second World Championships in Tábor were held in 2010 in the newly built Sports Area Komora and were crowned by Zdeněk Štybar's victory in the Men Elite category and Tomáš Paprstka's victory in the Men Junior category. In 2015, the World Championships returned to Tábor for the third time and for the first time two biggest stars of contemporary world cycling, Mathieu van der Poel and Wout van Aert, competed in the Men Elite category.

The last three editions of the UCI Cyclo-cross World Championships were watched by about **108 million viewers worldwide** on their screens.

**Agentura CYKLISTIKA s.r.o.** is a marketing company focused on activities related to organizing top-level sports and cycling events. The company's activities range from providing complete event marketing to the implementation of the event itself.