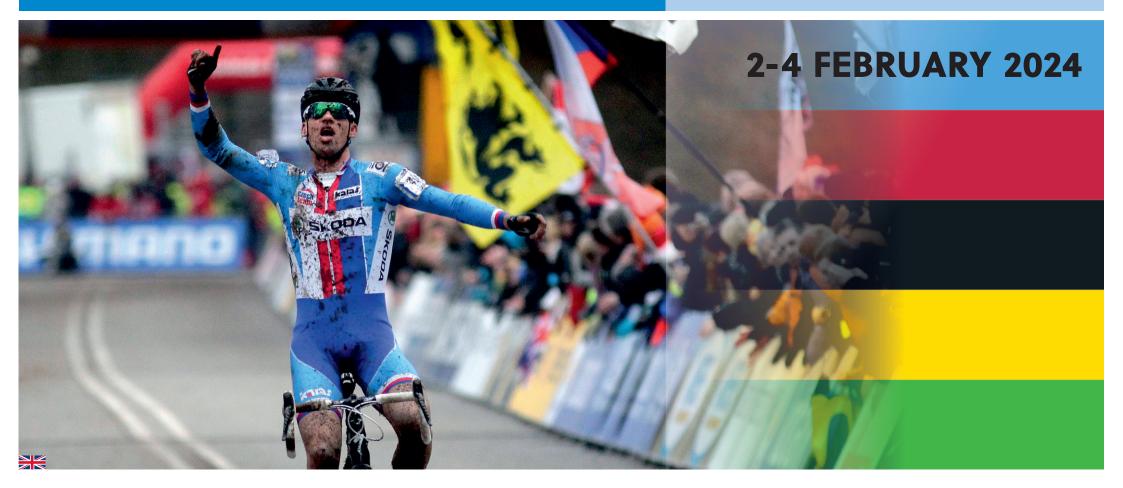

### 2024 UCI CYCLO-CROSS WORLD CHAMPIONSHIPS | TÁBOR

| Venue:               | Tábor - Sports Area Komora, Czech Republic                                          |
|----------------------|-------------------------------------------------------------------------------------|
| Event date:          | 2–4 February 2024                                                                   |
| Starting categories: | Men Elite, Men U23, Women Elite, Women U23, Men Junior, Women Junior,<br>Team Relay |
| Official website:    | www.mstabor2024.cz                                                                  |

The Cyclo-cross World Championships are the annual highlight of the cyclo-cross season. The event is attended by the best cyclo-cross riders from almost 30 countries around the world.

Tábor will host the World Championships for the fourth time. The first event took place here in 2001, during which the Czech representatives won 6 medals. The second World Championships in Tábor were held in 2010 in the newly built Sports Area Komora and were crowned by Zdeněk Štybar's victory in the Men Elite category and Tomáš Paprstka's victory in the Men Junior category. In 2015, the World Championships returned to Tábor for the third time and for the first time two biggest stars of contemporary world cycling, Mathieu van der Poel and Wout van Aert, competed in the Men Elite category.

The races of all categories will be broadcasted **live on ČT Sport** (Czech Television Sport).

The previous UCI Cyclo-cross World Championships in Tábor were always visited by approximately **35,000 visitors over 2 days**.